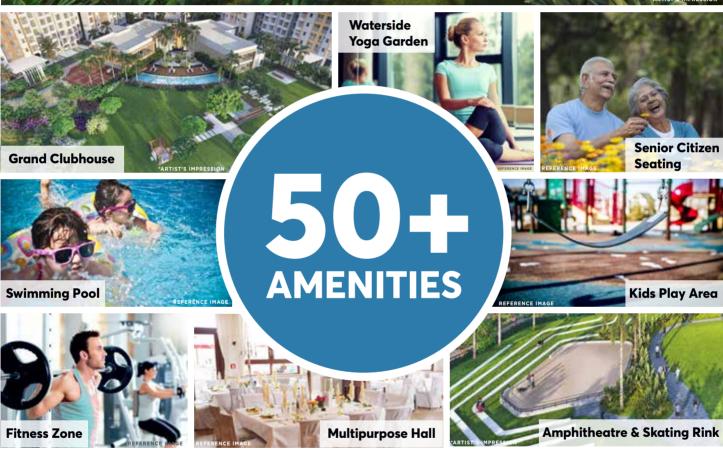

REFERENCE IMAGES

- Central Park with Cricket Pitch
- Fitness Zone
- Nest Pavilion
- Maze
- Amphitheatre
- Waterside Yoga Garden
- Bridge Walk
- Viewing Pavilion

- Grand Clubhouse
- Barbeque Pavilion
- Swimming Pool
- Tennis Court
- Party Lawn
- Table Tennis Court
- Mini Forest
- Badminton Court

- Botanical Garden
- Informal Seating
- Birds Pavilion
- Senior Citizens' Shaded Sit-out
- Kids Play Area
- Sand Pit
- Floral Garden
- + Many More