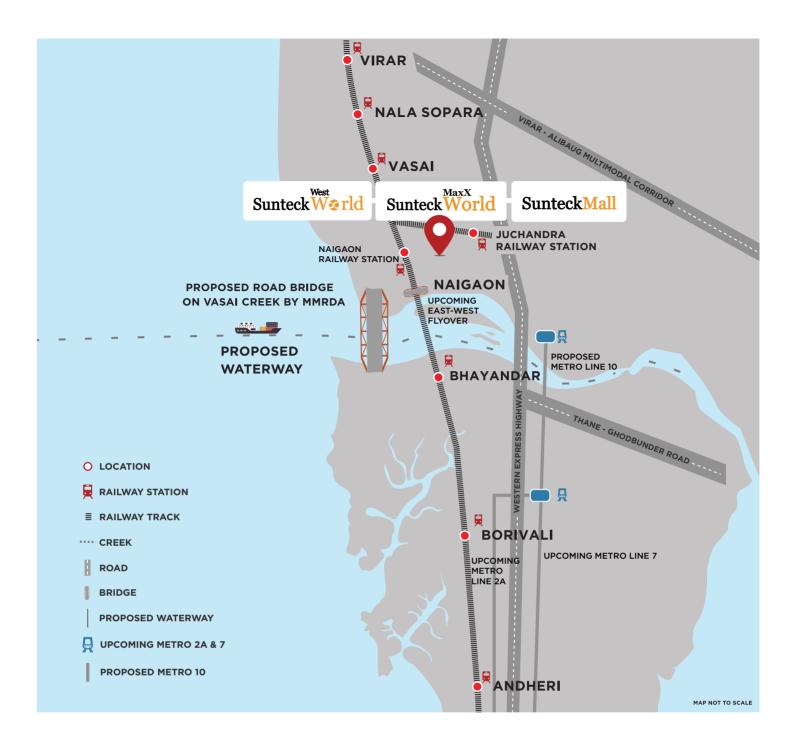

## **EASY CONNECTIVITY**

#### 5 MINS

by road from Naigaon Railway Station

#### 5 MINS

by walk from Juchandra Railway Station (Central Line)

#### **20 MINS**

from Borivali via Western Express Highway

#### THE EAST-WEST BRIDGE

Connecting Naigaon East to Naigaon West

#### **UPCOMING METRO**

Proposed Metro 2A, 7 & 10 will provide excellent connectivity

#### **BHAYANDAR-NAIGAON SEA LINK**

Stretching over 5 kms with six-lanes, it will connect with the Mumbai-Ahmedabad National Highway No. 48

#### **VIRAR - ALIBAUG MULTIMODAL CORRIDOR**

With an aim to provide connectivity between MMR and Alibaug, the MMRDA has proposed phase-I construction from Navghar (in north MMR near Vasai-Virar) to Balavali (near NH17).