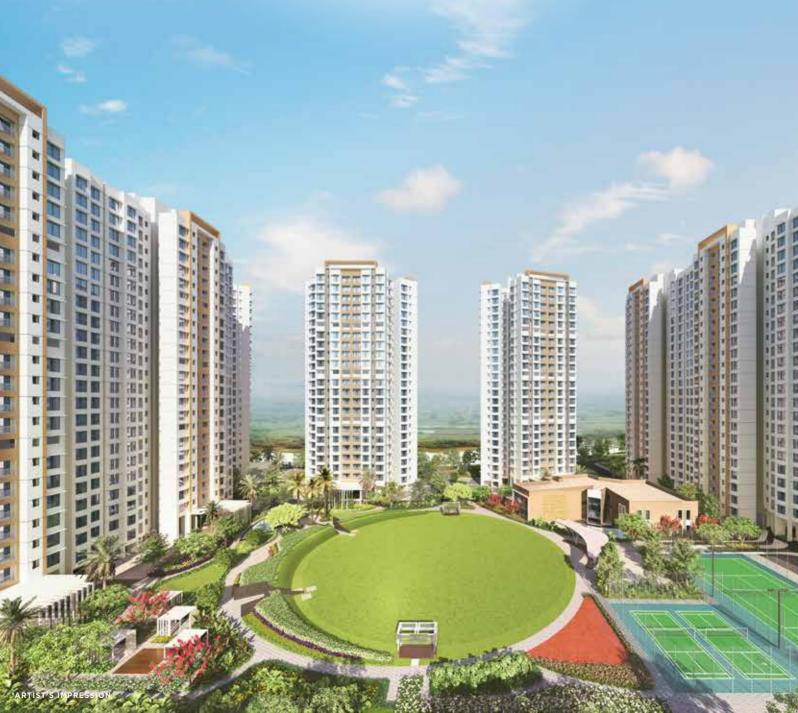

# LIVE THE MaxX LIFE

150 acres

15 acres

approx development

10.2 acres

approx, green landscape area

23

1,2 & 3

REFERENCE IMAGES

- Central Park with Cricket Pitch
- Fitness Zone
- Nest Pavilion
- Maze
- Amphitheatre
- Waterside Yoga Garden
- Bridge Walk
- Viewing Pavilion

- Grand Clubhouse
- Barbeque Pavilion
- Swimming Pool
- Tennis Court
- Party Lawn
- Table Tennis Court
- Mini Forest
- Badminton Court

- Botanical Garden
- Informal Seating
- Birds Pavilion
- Senior Citizens' Shaded Sit-out
- Kids Play Area
- Sand Pit
- Floral Garden
- + Many More

### THE LARGEST TOWNSHIP OF WESTERN SUBURBS