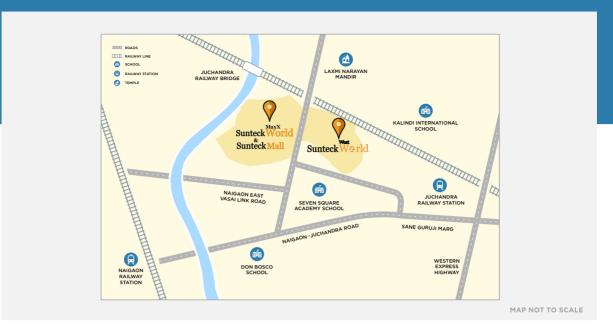

## **EASY CONNECTIVITY**

#### 5 MINS

by road from Naigaon Railway Station

#### 5 MINS

by walk from Juchandra Railway Station (Central Line)

#### **20 MINS**

from Borivali via Western Express Highway

#### THE EAST-WEST BRIDGE

Connecting Naigaon East to Naigaon West

#### **UPCOMING METRO**

Proposed Metro 2A, 7 & 10 will provide excellent connectivity

#### **BHAYANDAR-NAIGAON SEA LINK**

Stretching over 5 kms with six-lanes, it will connect with the Mumbai-Ahmedabad National Highway No. 48

#### **VIRAR - ALIBAUG MULTIMODAL CORRIDOR**

With an aim to provide connectivity between MMR and Alibaug, the MMRDA has proposed phase-I construction from Navghar (in north MMR near Vasai-Virar) to Balavali (near NH17).